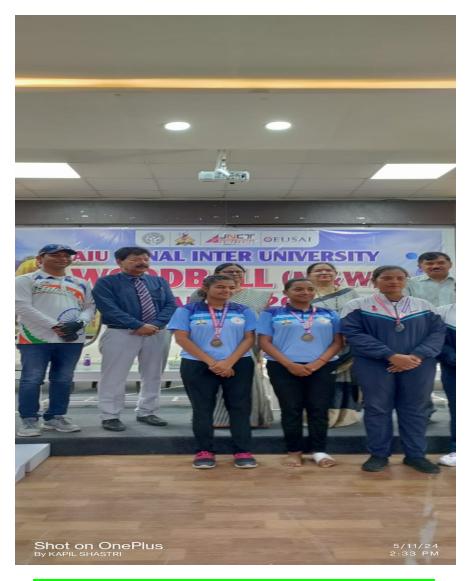

#### **Students Achievements:**

Women Double Events secured 1<sup>st</sup> position.

Team Events: Boys team **secured 1**<sup>st</sup> **position** and girls team also secured **1**<sup>st</sup> **position** in team events.

# <u>List of medals in various sports/games at All India University</u> (A.I.U.) and National Level (2023-24)

| 1 | Wood Ball<br>(2023-24) | Women(Double Event)  Riya — 1 <sup>st</sup> Position  Anushka — 1 <sup>st</sup> Position  Women (Team Event)  Samridhi, Niharika, Aditi, Riya,  Sneha, Anushka 1 <sup>st</sup> Position  Men (Team Event)  Dhruv, Kartikey, Sachin,  Deepak, Sudhansu, Hemant-  1 <sup>st</sup> Position | Gold – 3              | JNCT<br>Professional<br>University,<br>Bhopal<br>(M.P.) |
|---|------------------------|------------------------------------------------------------------------------------------------------------------------------------------------------------------------------------------------------------------------------------------------------------------------------------------|-----------------------|---------------------------------------------------------|
| 2 | Mini Golf<br>(2023-24) | <b>Women</b> Samridhi – <b>1</b> <sup>st</sup> <b>Position</b> Hema – <b>2</b> <sup>nd</sup> <b>Position</b> Palak Pathak– <b>2nd Position</b>                                                                                                                                           | Gold-01<br>Bronze – 2 | 37 <sup>th</sup><br>National<br>Games, Goa<br>2023-24   |

All India Inter University Woodball (Women) 2023-24

Medal: Gold (Double Event)

### Sports Achievements

Name: Shreya Sharma and Hema Bisht
Silver medal in Woodball AIU Championship
(Double) 2023-24