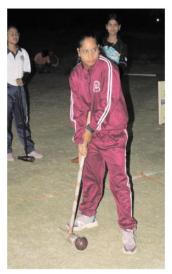

Details of Sports Event are given below:

Woodball All India Inter University Tournament organized by JNCT Professional University, Bhopal, (MP)

Date: 07-05-2024 to 11-05-2024

**Venue: JNCT Professional University, Bhopal, (MP)** 

Total 23 students participated from B.P.E.S. 1st, 2nd & 3rd year.

#### **Students Achievements:**

Women Double Events secured 1<sup>st</sup> position.

Team Events: Boys team **secured 1**<sup>st</sup> **position** and girls team also secured **1**<sup>st</sup> **position** in team events.