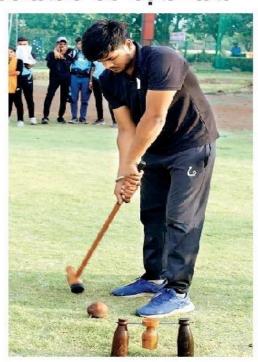

Details of Sports Event are given below:

Woodball All India Inter University Tournament organized by JNCT Professional University, Bhopal, (MP)

Date: 07-05-2024 to 11-05-2024

**Venue: JNCT Professional University, Bhopal, (MP)** 

Total 23 students participated from B.P.E.S. 1st, 2nd & 3rd year.

#### **Students Achievements:**

Women Double Events secured 1<sup>st</sup> position.

Team Events: Boys team **secured 1**<sup>st</sup> **position** and girls team also secured **1**<sup>st</sup> **position** in team events.