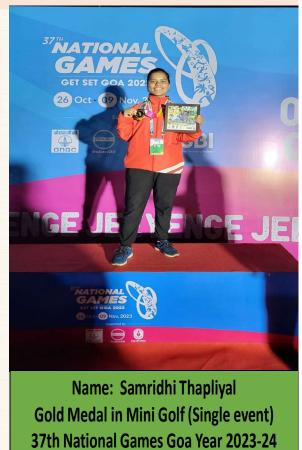

In 37<sup>th</sup> National Games, Goa 2023-24, Samridhi secured 1<sup>st</sup> Position, Hema and Palak Pathak secured 2<sup>nd</sup> Position in Mini Golf.

Dr. Bhagirathi Incharge Department of Physical Education & Sports University of Patanjali, Haridwar

# <u>List of medals in various sports/games at All India University</u> (A.I.U.) and National Level (2023-24)

| 1 | Wood Ball<br>(2023-24) | Women(Double Event)  Riya — 1 <sup>st</sup> Position  Anushka — 1 <sup>st</sup> Position  Women (Team Event)  Samridhi, Niharika, Aditi, Riya,  Sneha, Anushka 1 <sup>st</sup> Position  Men (Team Event)  Dhruv, Kartikey, Sachin,  Deepak, Sudhansu, Hemant-  1 <sup>st</sup> Position | Gold – 3              | JNCT<br>Professional<br>University,<br>Bhopal<br>(M.P.) |
|---|------------------------|------------------------------------------------------------------------------------------------------------------------------------------------------------------------------------------------------------------------------------------------------------------------------------------|-----------------------|---------------------------------------------------------|
| 2 | Mini Golf<br>(2023-24) | <b>Women</b> Samridhi – <b>1</b> <sup>st</sup> <b>Position</b> Hema – <b>2</b> <sup>nd</sup> <b>Position</b> Palak Pathak– <b>2nd Position</b>                                                                                                                                           | Gold-01<br>Bronze – 2 | 37 <sup>th</sup><br>National<br>Games, Goa<br>2023-24   |