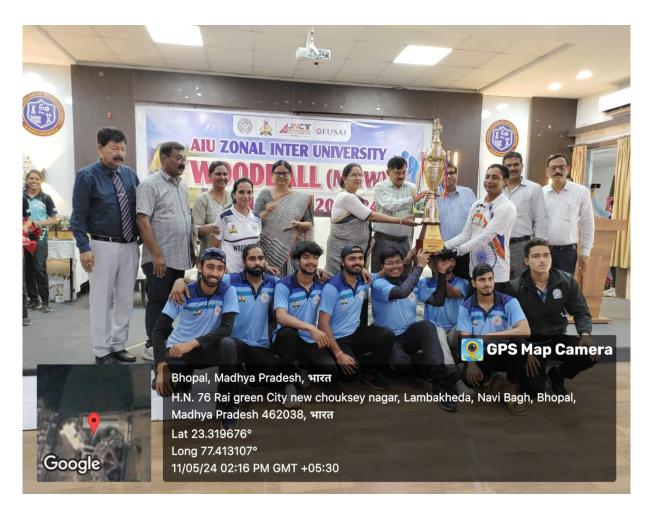

#### **Students Achievements:**

Women Double Events secured 1<sup>st</sup> position.

Team Events: Boys team **secured 1**<sup>st</sup> **position** and girls team also secured **1**<sup>st</sup> **position** in team events.

# <u>List of medals in various sports/games at All India University</u> (A.I.U.) and National Level (2023-24)

| 1 | Wood Ball<br>(2023-24) | Women(Double Event)  Riya — 1 <sup>st</sup> Position  Anushka — 1 <sup>st</sup> Position  Women (Team Event)  Samridhi, Niharika, Aditi, Riya,  Sneha, Anushka 1 <sup>st</sup> Position  Men (Team Event)  Dhruv, Kartikey, Sachin,  Deepak, Sudhansu, Hemant-  1 <sup>st</sup> Position | Gold – 3              | JNCT<br>Professional<br>University,<br>Bhopal<br>(M.P.) |
|---|------------------------|------------------------------------------------------------------------------------------------------------------------------------------------------------------------------------------------------------------------------------------------------------------------------------------|-----------------------|---------------------------------------------------------|
| 2 | Mini Golf<br>(2023-24) | <b>Women</b> Samridhi – <b>1</b> <sup>st</sup> <b>Position</b> Hema – <b>2</b> <sup>nd</sup> <b>Position</b> Palak Pathak– <b>2nd Position</b>                                                                                                                                           | Gold-01<br>Bronze – 2 | 37 <sup>th</sup><br>National<br>Games, Goa<br>2023-24   |

All India Inter University Woodball (Men) 2023-24

**Medal: Gold (Team Event)** 

All India Inter University Woodball (Women) 2023-24

Medal: Gold (Team Event)