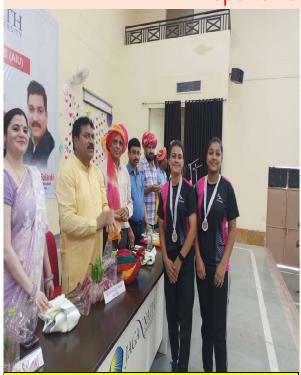

### Sports Achievements

Name: Shreya Sharma and Hema Bisht
Silver medal in Woodball AIU Championship
(Double) 2023-24