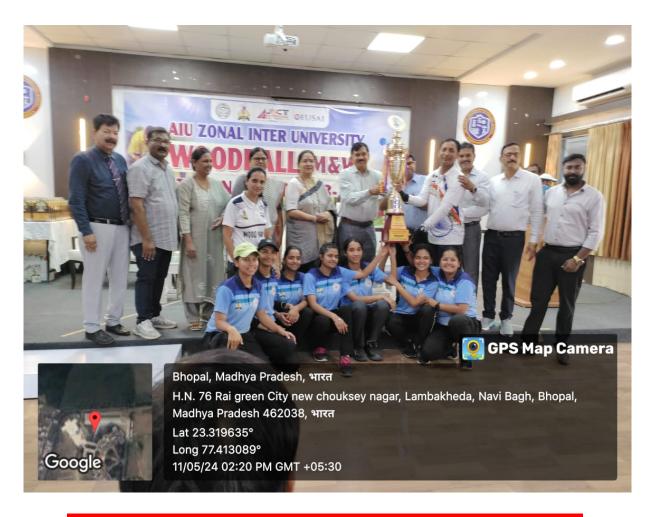

#### **Students Achievements:**

Women Double Events secured 1<sup>st</sup> position.

Team Events: Boys team **secured 1**<sup>st</sup> **position** and girls team also secured **1**<sup>st</sup> **position** in team events.

# <u>List of medals in various sports/games at All India University</u> (A.I.U.) and National Level (2023-24)

| 1 | Wood Ball<br>(2023-24) | Women(Double Event)  Riya — 1 <sup>st</sup> Position  Anushka — 1 <sup>st</sup> Position  Women (Team Event)  Samridhi, Niharika, Aditi, Riya,  Sneha, Anushka 1 <sup>st</sup> Position  Men (Team Event)  Dhruv, Kartikey, Sachin,  Deepak, Sudhansu, Hemant-  1 <sup>st</sup> Position | Gold – 3              | JNCT<br>Professional<br>University,<br>Bhopal<br>(M.P.) |
|---|------------------------|------------------------------------------------------------------------------------------------------------------------------------------------------------------------------------------------------------------------------------------------------------------------------------------|-----------------------|---------------------------------------------------------|
| 2 | Mini Golf<br>(2023-24) | <b>Women</b> Samridhi – <b>1</b> <sup>st</sup> <b>Position</b> Hema – <b>2</b> <sup>nd</sup> <b>Position</b> Palak Pathak– <b>2nd Position</b>                                                                                                                                           | Gold-01<br>Bronze – 2 | 37 <sup>th</sup><br>National<br>Games, Goa<br>2023-24   |

All India Inter University Woodball (Women) 2023-24

Medal: Gold (Double Event)