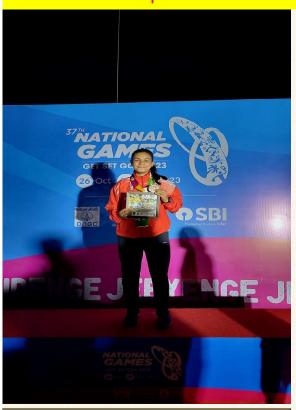

In 37<sup>th</sup> National Games, Goa 2023-24, Samridhi secured 1<sup>st</sup> Position, Hema and Palak Pathak secured 2<sup>nd</sup> Position in Mini Golf.

Dr. Bhagirathi Incharge Department of Physical Education & Sports University of Patanjali, Haridwar

# <u>List of medals in various sports/games at All India University</u> (A.I.U.) and National Level (2023-24)

| 1 | Wood Ball<br>(2023-24) | Women(Double Event)  Riya — 1 <sup>st</sup> Position  Anushka — 1 <sup>st</sup> Position  Women (Team Event)  Samridhi, Niharika, Aditi, Riya,  Sneha, Anushka 1 <sup>st</sup> Position  Men (Team Event)  Dhruv, Kartikey, Sachin,  Deepak, Sudhansu, Hemant-  1 <sup>st</sup> Position | Gold – 3              | JNCT<br>Professional<br>University,<br>Bhopal<br>(M.P.) |
|---|------------------------|------------------------------------------------------------------------------------------------------------------------------------------------------------------------------------------------------------------------------------------------------------------------------------------|-----------------------|---------------------------------------------------------|
| 2 | Mini Golf<br>(2023-24) | <b>Women</b> Samridhi – <b>1</b> <sup>st</sup> <b>Position</b> Hema – <b>2</b> <sup>nd</sup> <b>Position</b> Palak Pathak– <b>2nd Position</b>                                                                                                                                           | Gold-01<br>Bronze – 2 | 37 <sup>th</sup><br>National<br>Games, Goa<br>2023-24   |

### Sports Achievements by the Students

Name: Hema Bisht Bronze Medal in Mini Golf (single event) 37th National Games Goa Year - 2023

Name: Hema Bisht
Bronze Medal in Mini Golf (single event)
37th National Games Goa Year -2023