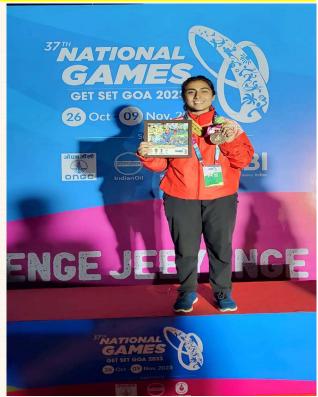

In 37<sup>th</sup> National Games, Goa 2023-24, Samridhi secured 1<sup>st</sup> Position, Hema and Palak Pathak secured 2<sup>nd</sup> Position in Mini Golf.

Dr. Bhagirathi Incharge Department of Physical Education & Sports University of Patanjali, Haridwar

# <u>List of medals in various sports/games at All India University</u> (A.I.U.) and National Level (2023-24)

| 1 | Wood Ball<br>(2023-24) | Women(Double Event)  Riya — 1 <sup>st</sup> Position  Anushka — 1 <sup>st</sup> Position  Women (Team Event)  Samridhi, Niharika, Aditi, Riya,  Sneha, Anushka 1 <sup>st</sup> Position  Men (Team Event)  Dhruv, Kartikey, Sachin,  Deepak, Sudhansu, Hemant-  1 <sup>st</sup> Position | Gold – 3              | JNCT<br>Professional<br>University,<br>Bhopal<br>(M.P.) |
|---|------------------------|------------------------------------------------------------------------------------------------------------------------------------------------------------------------------------------------------------------------------------------------------------------------------------------|-----------------------|---------------------------------------------------------|
| 2 | Mini Golf<br>(2023-24) | <b>Women</b> Samridhi – <b>1</b> <sup>st</sup> <b>Position</b> Hema – <b>2</b> <sup>nd</sup> <b>Position</b> Palak Pathak– <b>2nd Position</b>                                                                                                                                           | Gold-01<br>Bronze – 2 | 37 <sup>th</sup><br>National<br>Games, Goa<br>2023-24   |